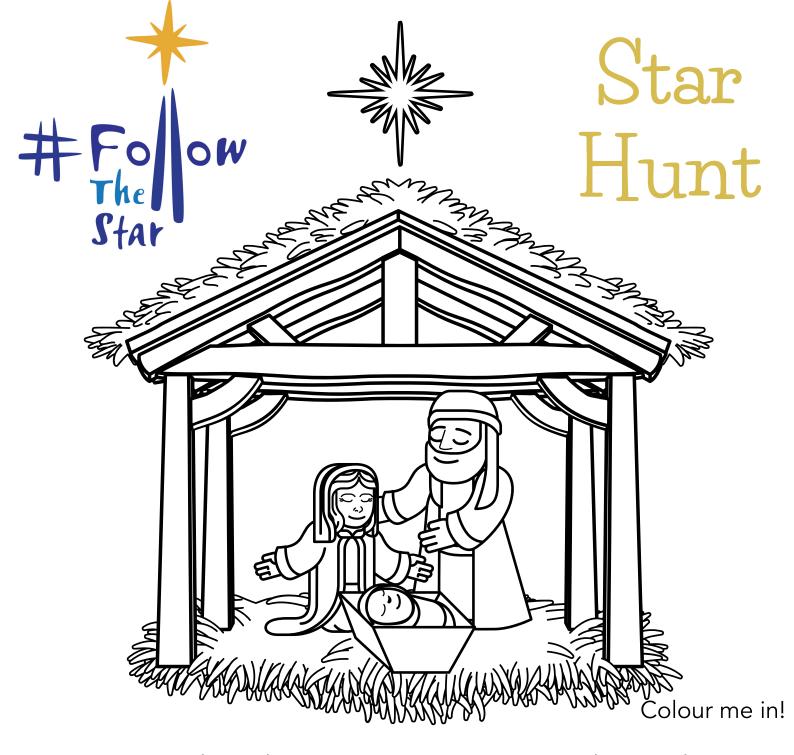

JESUS
MARY
JOSEPH
ANGEL
STAR
KING
SHEEP
SHEPHERD
DONKEY
STABLE

You are invited to draw a nativity picture, no larger than A5, and bring them back to school to hand in to your class teacher by Mon 7th Dec. Your pictures will be attached to 20 stars and placed in windows around Ringwood town centre, to be found in our Star Hunt! #followthestar. There will be prizes for the best pictures!

Parents: Why not take a photos with your favourite star and add it the Ringwood Benefice Facebook or Instagram page? Tag them #followthestar @Ringwoodbenefice. Uploaded images will be shown during our Christingle service and Christmas family service.